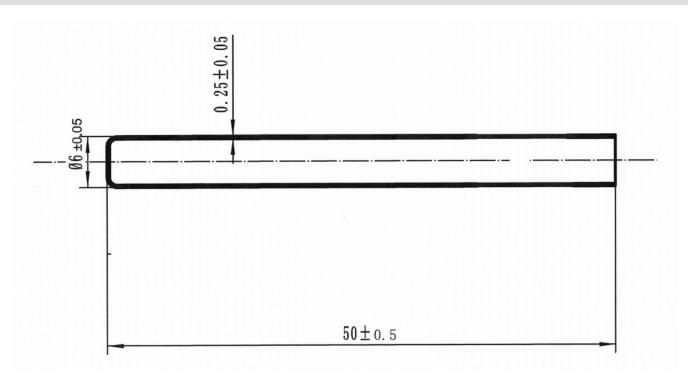

|
| Size              | it is 3mm200mm for outer diameter. It is 5mm400mm for length<br>We could produce sensor housing according to customers' drawings |
| surface treatment | polishing, nickel plating, oxidation, galvanization.                                                                             |
| application       | temperature sensor, pressure sensor, speed sensor, thermocouple, instru-<br>ment                                                 |
| certification     | ISO9001 ,ROHS, REACH                                                                                                             |
| OEM               | accept                                                                                                                           |

## Dimensions



Part Number Scheme