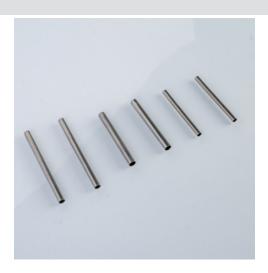

## Description

Temperatre sensor housing, stainless steel304,2" probe length ,6mm dia