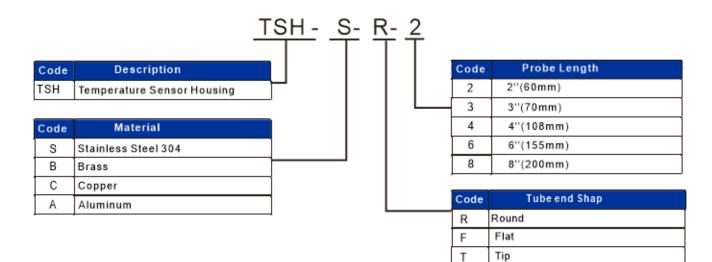

ize              | it is 3mm200mm for outer diameter. It is 5mm400mm for length<br>We could produce sensor housing according to customers' drawings |
| surface treatment | polishing, nickel plating, oxidation, galvanization.                                                                             |
| application       | temperature sensor, pressure sensor, speed sensor, thermocouple, instru-<br>ment                                                 |
| certification     | ISO9001 ,ROHS, REACH                                                                                                             |
| OEM               | accept                                                                                                                           |

## Dimensions



Part Number Scheme