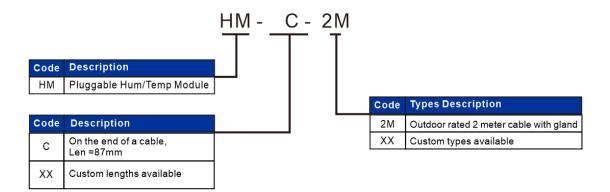

## Description

Duct Mount Type: 177mm

Here following one picture to show HM-C-2m use