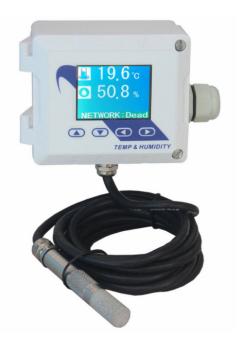

0K SMD NTC thermistor                                        |
| Accuracy                      | < ±0.5°C @ 25°C                                               |
| General                       |                                                               |
| Operating voltage             | 3 to 5.5V DC                                                  |
| Current consumption (Nominal) | normal state: 3mA;heating state: 100mA                        |
| Application temperature       | -40 °C to 85 °C                                               |
| Humidity application range    | 0 to 100% RH                                                  |
| Storage temperature           | -50 °C to 150 °C                                              |



Here following one picture to show HM-C-2m use