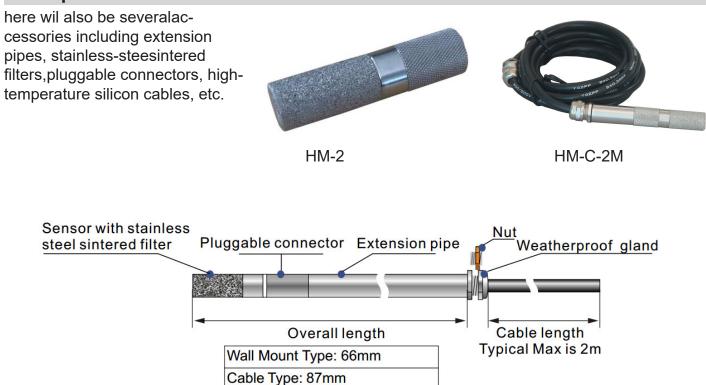

## Description



Duct Mount Type: 177mm

## **Specifications**

| opeeniedions                  |                                                               |
|-------------------------------|---------------------------------------------------------------|
| Humidity Measurement          |                                                               |
| Humidity Measuring Range      | 0 to 100% RH (max. DP = 80 degc)                              |
| Humidity Accuracy             | < 5% RH (@ 25 deg C and 50% RH, after nine point calibration) |
| Hysteresis                    | < 1.5% RH                                                     |
| Loss Factor                   | < 0.01                                                        |
| Recovery Time                 | < 6 s (50% 0% RH; Vair = 2 m/s;