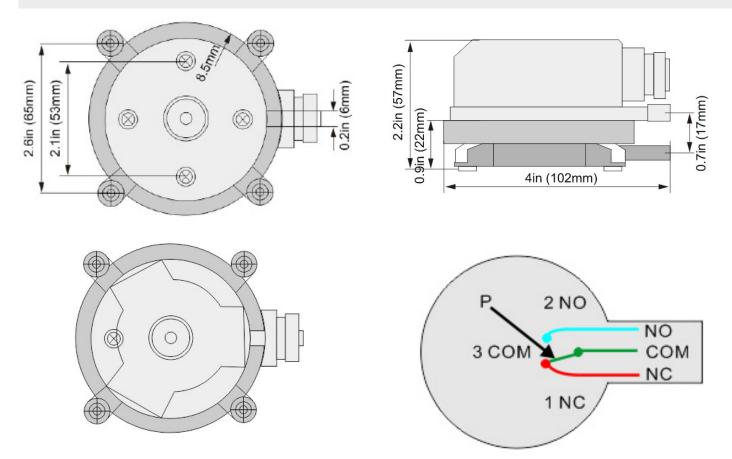

witch with duct fixing kit packed into a carton                                                                                         |  |
| Electrical rating         | Resistance: initial < 400 milliohms<br>Current: 1.5 A (0.4 A) / 250 V                                                                                                       |  |
| Protection                | IP 54                                                                                                                                                                       |  |
| Approvals                 | CE approved                                                                                                                                                                 |  |

### **Dimensions & Wiring Diagram**



#### Packaging & Duct Mounting Kit



All components are packaged in a nice plain white box for private labelling.



The duct mounting kit includes everythign you need: 2 static pressure takeoff tubes made from sturdy flame retardent ABS, 2 meters of clear pvc tubing and 4 screws.