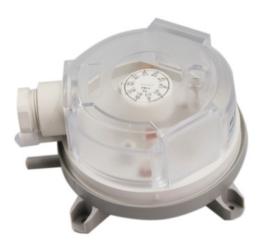

# Descriptions

- On/off output
- Electrical rating 250 VAC
- Switching pressure easily adjusted with a scaled adjustment knob
  - Static, over, underpressure and vacuum

# **Specifications**

| Output                    | on/off                                                                                                                                                                      |  |
|---------------------------|-----------------------------------------------------------------------------------------------------------------------------------------------------------------------------|--|
| Max. operating pressure   | 5 kPa                                                                                                                                                                       |  |
| Medium                    | Air, non-combustible and non-aggressive gases                                                                                                                               |  |
| Operating temp.<br>range  | - 40°C to +85°C                                                                                                                                                             |  |
| Pressure connec-<br>tions | 2 plastic pipe connection pieces (P1 and P2)<br>external diameter 6.0 mm: P1 for connection to higher pressure (marked +)<br>P2 for connection to lower pressure (marked –) |  |
| Mounting position         | Diaphragm in any vertical plane                                                                                                                                             |  |
| Contact arrange-<br>ment  | SPDT                                                                                                                                                                        |  |
| Tolerances                | 15%                                                                                                                                                                         |  |
| Weight                    | 152g for the switch only; 260g for switch with duct fixing kit packed into a carton                                                                                         |  |
| Electrical rating         | Resistance: initial < 400 milliohms<br>Current: 1.5 A (0.4 A) / 250 V                                                                                                       |  |
| Protection                | IP 54                                                                                                                                                                       |  |
| Approvals                 | CE approved                                                                                                                                                                 |  |