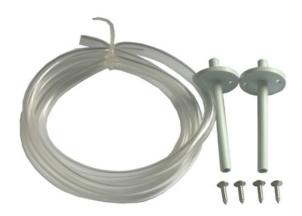

#### Packaging & Duct Mounting Kit

All components are packaged in a nice plain white box for private labelling.

The duct mounting kit includes everythign you need: 2 static pressure takeoff tubes made from sturdy flame retardent ABS, 2 meters of clear pvc tubing and 4 screws.